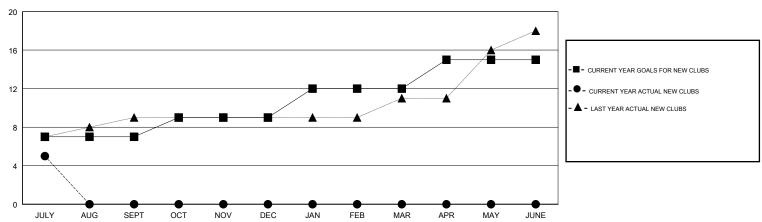

# MONTHLY MEMBERSHIP PROGRESS REPORT

### District 324A1

Results as of: 07/31/2018

#### N S SANKAR **LOCATION INDIA GMT CA** Clubs Members RESULTS FOR 2018-2019 RESULTS FOR 2018-2019 NEW CLUB GOAL NEW CLUBS DROPPED CLUBS MEMBER GROWTH NET MEMBER GROWTH DROPPED QUARTER QUARTER GOAL ACTUAL MEMBERS ACTUAL (including transfers) 7 5 0 90 205 244 JULY/AUG/SEPT JULY/AUG/SEPT 0 90 0 0 OCT/NOV/DEC OCT/NOV/DEC 3 0 0 0 0 110 JAN/FEB/MAR JAN/FEB/MAR 3 0 0 0 60 0 APR/MAY/JUNE APR/MAY/JUNE

### GOALS AND ACTUAL NEW CLUBS CUMULATIVE



## GOALS AND ACTUAL MEMBERS CUMULATIVE



| -■- MEMBER GROWTH NET GOAL        |  |
|-----------------------------------|--|
| - ● - MEMBER GROWTH ACTUAL        |  |
| - ▲ - LAST YEAR MEMBERSHIP ACTUAL |  |
|                                   |  |
|                                   |  |
|                                   |  |

| DROPPED CLUBS: 0 |     |
|------------------|-----|
| DROPPED MEMBERS  |     |
| DECEASED         | 1   |
| CLUB CANCELLED   | 0   |
| OTHER            | 243 |
| TOTAL            | 244 |

| 36 CLUBS OF 178 ADDED 1 OR MORE |  |
|---------------------------------|--|
| NEW MEMBERS                     |  |
|                                 |  |
|                                 |  |

MALE 4,353 (74.45%)
FEMALE 1,494 (25.55%)
Women Percentage Fiscal Year Goal: 20%