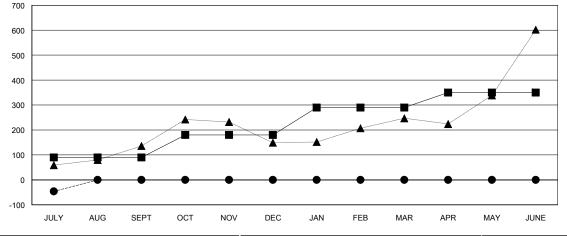

## GOALS AND ACTUAL MEMBERS CUMULATIVE

| -■- MEMBER GROWTH NET GOAL        |  |
|-----------------------------------|--|
| - ● - MEMBER GROWTH ACTUAL        |  |
| - ▲ - LAST YEAR MEMBERSHIP ACTUAL |  |
|                                   |  |
|                                   |  |
|                                   |  |